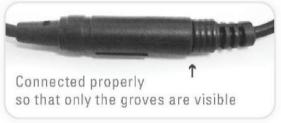

#### Step 3 - Connecting the power source

1. Remove the protective sticker covering the sensor. Keep away from the sensor range and check that no objects are in front of the sensor.

2. a. Connect the motor connector to the power source connector. Please note that since the connector is water proof, some friction might apply.

**Important:** the 4 contacts connector should be connected properly so that the white o-ring is not visible and a clicking sound is heard.

Pay attention: If the 4 contacts connectors will not be connected properly, the motor will work continuously.