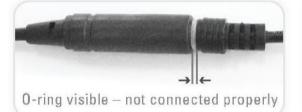

**Important:** the 4 contacts connector should be connected properly so that the white o-ring is not visible and a clicking sound is heard.

Pay attention: If the 4 contacts connectors will not be connected properly, the motor will work continuously.