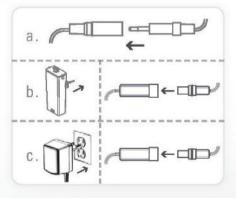

#### Step 3 - Connecting the power source

1. Remove the protective sticker covering the sensor. Keep away from the sensor range and check that no objects are in front of the sensor.

2. a. Connect the motor connector to the power source connector. Please note that since the connector is water proof, some friction might apply.

- b. For battery versions: install the battery box at the wall underneath the sink and connect the battery connector
- c. For transformer versions: plug the transformer into the electricity socket and connect the transformer connector