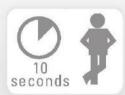

way from the sensor range and check that no objects are in front of the sensor.



2. a. Connect the motor connector to the power source connector. Please note that since the connector is water proof, some friction might apply.

**Important:** the 4 contacts connector should be connected properly so that the white o-ring is not visible and a clicking sound is heard.

Pay attention: If the 4 contacts connectors will not be connected properly, the motor will work continuously.





- b. For battery versions: install the battery box at the wall underneath the sink and connect the battery connector
- c. For transformer versions: plug the transformer into the electricity socket and connect the transformer connector



3. Wait about 10 seconds before you put your hands within the sensor range.



### **Acme Sanitary Ware Co Ltd**



Acme Building, 22-28 Nanking Street, Kowloon, Hong Kong Tel: 2388 7171 Fax: 2710 8012 E-mail: acme@acmesanitary.com.hk Website: www. acmesanitaryware.com.hk



# TROUBLE SHOOTING