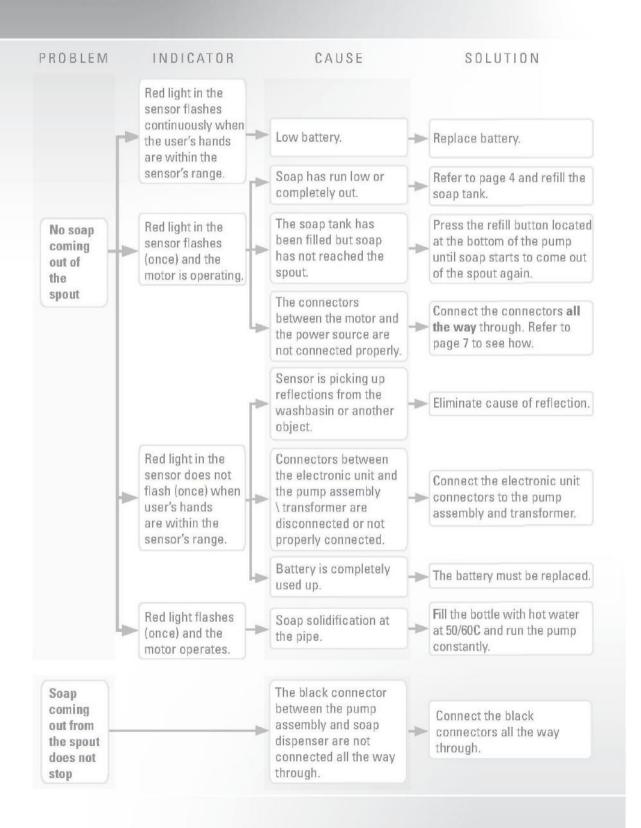

t apply.

**Important:** the 4 contacts connector should be connected properly so that the white o-ring is not visible and a clicking sound is heard.

Pay attention: If the 4 contacts connectors will not be connected properly, the motor will work continuously.





- b. For battery versions: install the battery box at the wall underneath the sink and connect the battery connector
- c. For transformer versions: plug the transformer into the electricity socket and connect the transformer connector



3. Wait about 10 seconds before you put your hands within the sensor range.



### **Acme Sanitary Ware Co Ltd**



Acme Building, 22-28 Nanking Street, Kowloon, Hong Kong Tel: 2388 7171 Fax: 2710 8012 E-mail: acme@acmesanitary.com.hk Website: www. acmesanitaryware.com.hk



# TROUBLE SHOOTING