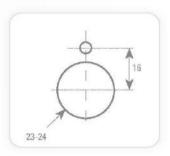

#### Step 1 – Preparing for installation

1. Drill a hole (23 to 24 mm) at the desired location for the soap dispenser spout installation.

Drill a small hole (3.2 mm) just above the previous one for the anti-rotation pin, according to the diagram.