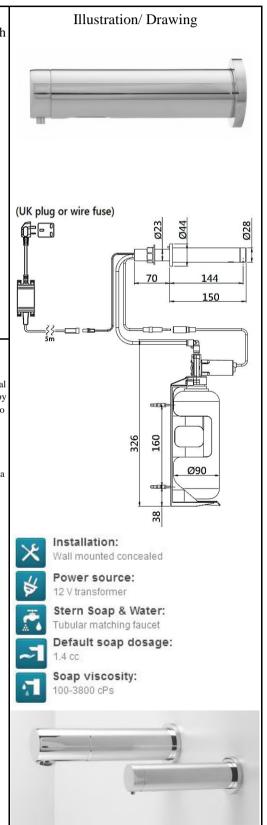

#### SANITARY WARE SPECIFICATION SHEET

Item Descriptions Stern (Israel) "Tubular SD" Chrome plated wall mounted liquid soap dispenser in AC Supply with 5m wire AC 110-240 Vac 50/60Hz to 12V 2.5A IP68 waterproof switching transformer L150 x W28 x H28 mm Dimensions Model Tubular Soap Dispenser E Code Number 350925 Finish Chrome Plated Supplier Acme Sanitary Ware Co. Ltd Mr. Eric Wong/ Mr. Don Yuen Contact Tel/Fax (852) 2388-7171 / (852) 2710-8012 E-mail acme@acmesanitary.com.hk Website www.acmesanitary.com.hk

### TUBULAR SOAP DISPENSER E

#### Ref # 350925

Touch free electronic soap dispenser for wall mounted installations. Activated by infrared Sensor. Chrome plated body, other finishes available. Includes a 1 liter soap bottle and bottle support. Optional for remote installation: extension cable and longer piping. The following functions can be performed by using Stern remote control: Soap quantity selection, Refill the soap tank, temporary off, coming back to factory settings.

#### Application:

Closing automatically without dripping, Stern's touch free soap dispenser helps to ensure that the bathroom will stay organized and neat. Combined with Tubular touch free electronic faucet, it creates a germ-free and automated environment.

Touch free electronic soap dispenser. The soap dispenser is activated automatically when the users bring their hands within the sensor range and stops when the users remove their hands.

|                          | PRODUCT                                                                                                                                                    | AT A GLANCE                    |             |  |  |  |
|--------------------------|------------------------------------------------------------------------------------------------------------------------------------------------------------|--------------------------------|-------------|--|--|--|
| Installation             | Wall mounted                                                                                                                                               |                                |             |  |  |  |
| Power Supply             | <ul><li>Battery Box for 6D batteries.</li><li>12V Transformer</li></ul>                                                                                    |                                |             |  |  |  |
| Soap                     | 1 Liter soap bottle. This soap dispenser includes a peristaltic<br>pump that allows the use of any kind of liquid soap, detergent or<br>antibacterial gel. |                                |             |  |  |  |
| Soap dosage              | Factory setting of 1.2 to 1.6 cc depending on the selected soap. The soap quantity can be changed using the soap dispenser remote control.                 |                                |             |  |  |  |
| Refill                   | Easy to use manual refill button used for soap priming. This function can also be performed with the remote control.                                       |                                |             |  |  |  |
| ORDERING INFOR           | MATION                                                                                                                                                     | OPTIONAL ACCESSO               | RIES        |  |  |  |
| PRODUCT NAME             | PART NUMBER                                                                                                                                                | PRODUCTNAME                    | PART NUMBER |  |  |  |
| Tubular soap dispenser B | 350920                                                                                                                                                     |                                |             |  |  |  |
| Tubular soap dispenser E | 350925                                                                                                                                                     | Remote Control for liquid soap | 07100008    |  |  |  |
| Tubular SD B 6-pack      | 350921                                                                                                                                                     | dispensers                     |             |  |  |  |
| Tubular SD E 6-pack      | 350926                                                                                                                                                     |                                |             |  |  |  |