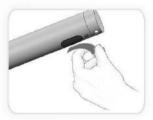

#### Step 3 - Connecting the power source

1. Remove the protective sticker covering the sensor. Keep away from the sensor range and check that no objects are in front of the sensor.

2. a. Connect the motor connector to the power source connector. Please note that since the connector is water proof, some friction might apply.