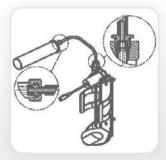

#### Step 3 - Connecting the power source

1. Remove the protective sticker covering the sensor. Keep away from the sensor range and check that no objects are in front of the sensor.

2. a. Connect the motor connector to the power source connector. Please note that since the connector is water proof, some friction might apply.

**Important:** the 4 contacts connector should be connected properly so that the white o-ring is not visible and a clicking sound is heard.

Pay attention: If the 4 contacts connectors will not be connected properly, the motor will work continuously.