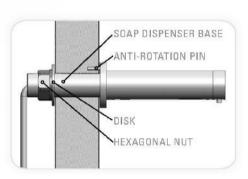

3. Remove the hexagonal nut and the disk from the base of the soap dispenser spout.

#### Step 2 - Installing the soap dispenser

- 1. Insert the Soap dispenser base.
- 2. Insert the anti-rotation pin into the small hole.
- 3. Fix the base behind the wall with the hexagonal nut and the disk.